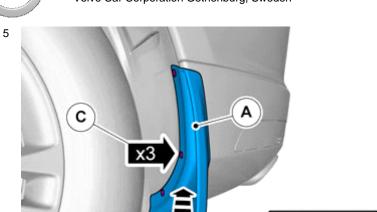

# Installation instructions, accessories

Volvo Car Corporation Gothenburg, Sweden

TX25

Remove the screws.

Clean the surface.

Wipe dry.

**Accessory installation** 

IMG-376825

# Installation instructions, accessories

Volvo Car Corporation Gothenburg, Sweden

Install component that comes with the accessory kit.

Repeat all method steps for the other side.

© Volvo Car Corporation Mudflaps, rear- 31399585 - V1.0

TX25