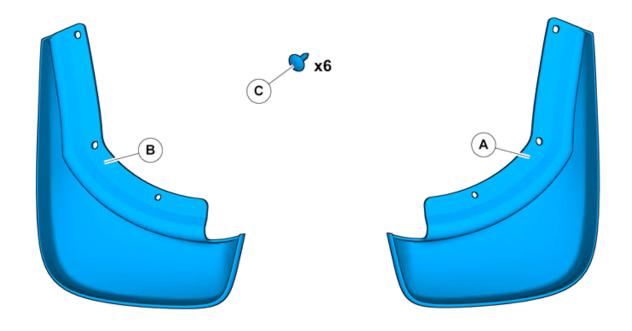

# Installation instructions, accessories

Volvo Car Corporation Gothenburg, Sweden

 Instruction No
 Version
 Part. No.

 31399585
 1.0
 31359684

Mudflaps, rear

© Volvo Car Corporation Mudflaps, rear- 31399585 - V1.0

# Installation instructions, accessories

Volvo Car Corporation Gothenburg, Sweden

Install component that comes with the accessory kit.

Repeat all method steps for the other side.

© Volvo Car Corporation Mudflaps, rear- 31399585 - V1.0