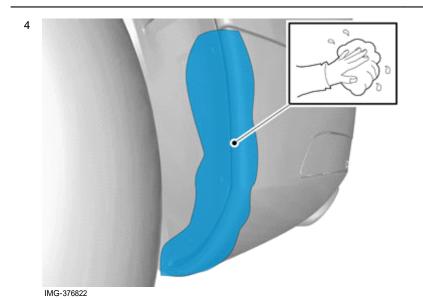

### Removal

© Volvo Car Corporation Mudflaps, rear- 31399585 - V1.0

IMG-376821

# Installation instructions, accessories

Volvo Car Corporation Gothenburg, Sweden

TX25

Remove the screws.

Clean the surface.

Wipe dry.

**Accessory installation** 

IMG-376825